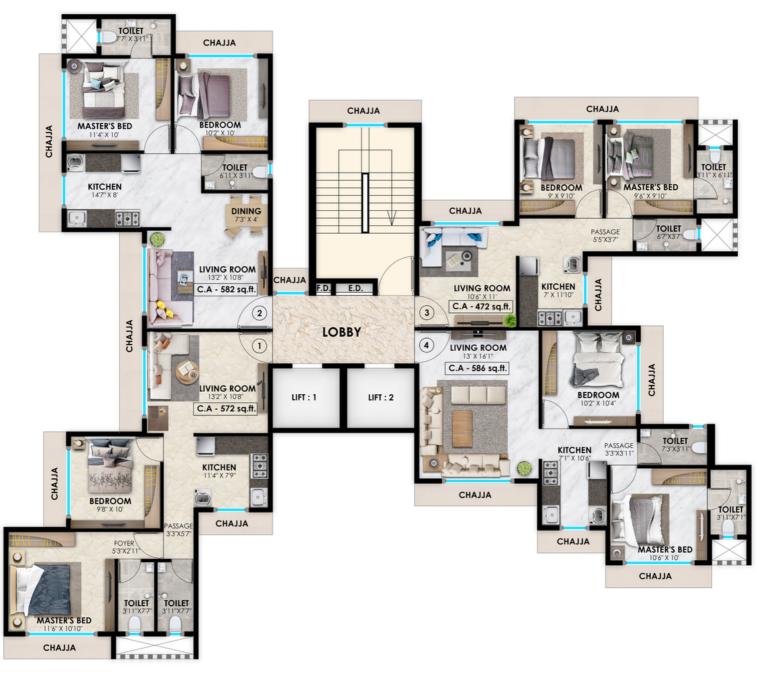

······ DATTA MANDIR ROAD ······

| FLA | T NO. | FLAT TYPE | RERA<br>CARPET AREA |
|-----|-------|-----------|---------------------|
| (   | D1    | 2 BHK     | 572 sq. ft.         |
|     | 02    | 2 BHK     | 582 sq. ft.         |
| C   | 03    | 2 BHK     | 472 sq. ft.         |
| C   | 04    | 2 ВНК     | 586 sq. ft.         |