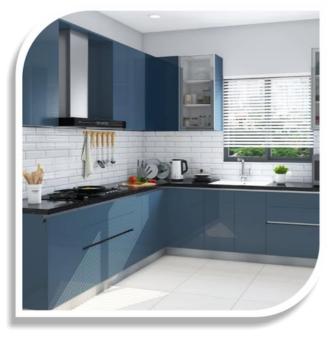

## ØKitchen

- Double Charged Vitrified Flooring
- Glazed Imported Dado Tiles upto Ceiling height
- > 24" wide Granite Platform
- 18" wide Auxiliary Granite Platform
- Marble Framed windows with Granite moulding
- Stainless Steel Sink of Nirali or equivalent make
- Provisions for Gas Connection, Chimney, Water Filter