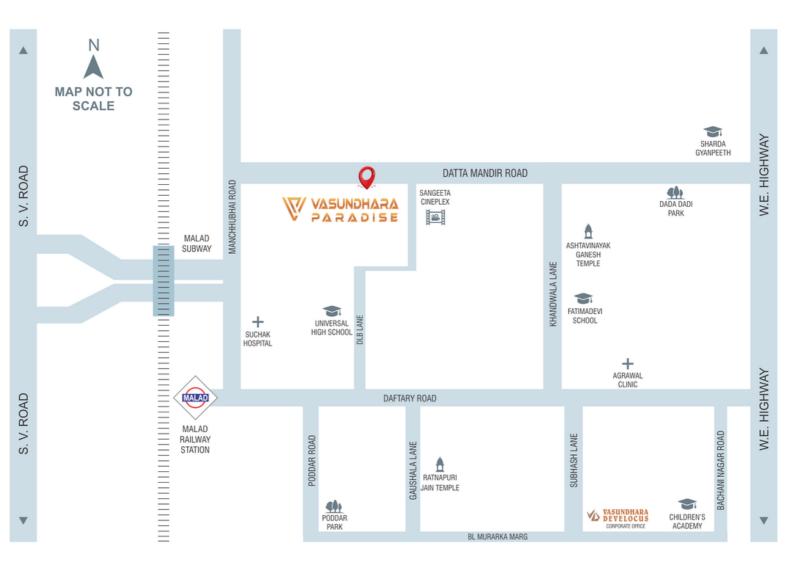

### ALL LIFE'S ESSENTIAL CONVENIENCES WITHIN A SNIFFING DISTANCE

**Omportant** Junctions

- ≽ Subway 0.2kms
- ≽ W.E. Highway 0.5kms
- ≽ Railway Station 0.8kms
- ➢ Metro Station − 1.0kms

Health Cares

➢ Suchak – 0.2kms
 ➢ Agrawal Clinic – 0.5kms

Gardens

- ≽ Dada Dadi Park 0.2kms
- ≽ Poddar Park 0.5kms

Places of Warship

- ≽ Shankheshwar Parshwanath Jain Temple 0.2kms
- ≽ Ashtavinayak Ganesh Temple 0.2kms
- ≽ Shri Hirsuri Jain Temple 0.3kms
- ≽ Ratnapuri Jain Temple 0.6kms
- ≽ Panchasar Jain Temple 0.8kms

Educational Institutes

- ≽ Universal High School 0.2kms
- ≽ Fatima Devi School 0.2kms
- ≽ Sharda Gyanpeeth School 0.6kms
- ➢ Children's Academy − 0.8kms

Office : B/303 & B/304, Sunshine Plaza Co-op. Premises Society Ltd., Subhash Lane, Malad (E), Mumbai - 400 097.