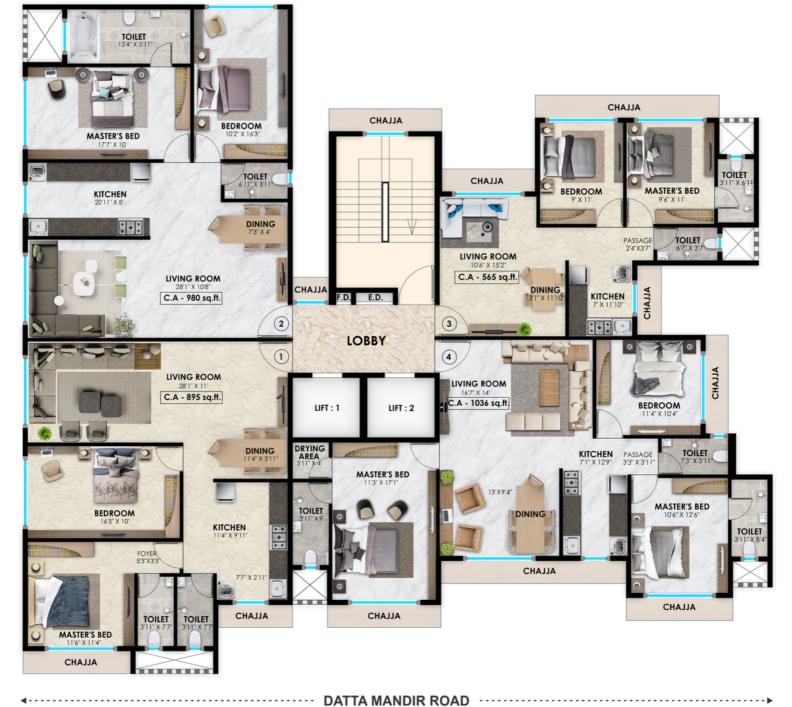

. . . . . . . . . .

DATTA MANDIR ROAD

| FLAT NO. | FLAT TYPE | RERA<br>CARPET AREA |
|----------|-----------|---------------------|
| 01       | 2 BHK     | 895 sq. ft.         |
| 02       | 2 BHK     | 980 sq. ft.         |
| 03       | 2 ВНК     | 565 sq. ft.         |
| 04       | З ВНК     | 1036 sq. ft.        |