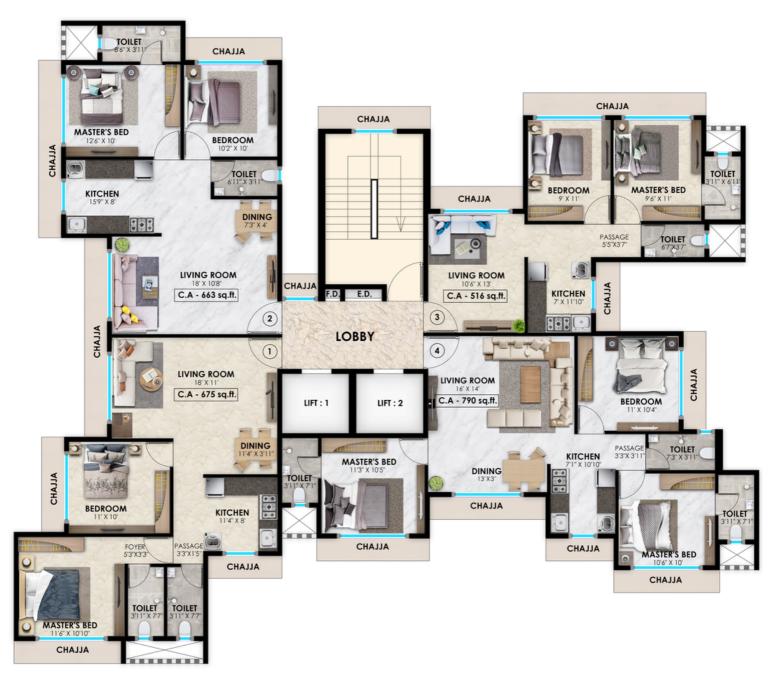

. . . . . . . . . . . . . . .

······ DATTA MANDIR ROAD ······

| FLAT NO. | FLAT TYPE | RERA<br>CARPET AREA |
|----------|-----------|---------------------|
| 01       | 2 ВНК     | 675 sq. ft.         |
| 02       | 2 BHK     | 663 sq. ft.         |
| 03       | 2 BHK     | 516 sq. ft.         |
| 04       | З ВНК     | 790 sq. ft.         |