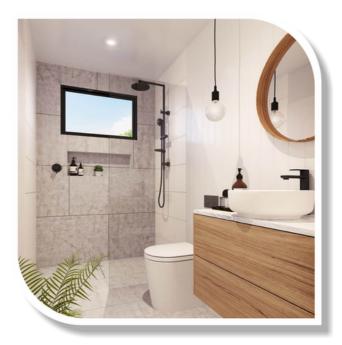

## Bathrooms

- Marble framed Doors with granite moulding
- Glazed Imported Dado Tiles upto Ceiling height
- Anti-Skid Flooring
- Plumbing with Concealed CPVC Pipes
- Faucets of Jaquar make
- Hot Water Geyser and Exhaust Fan