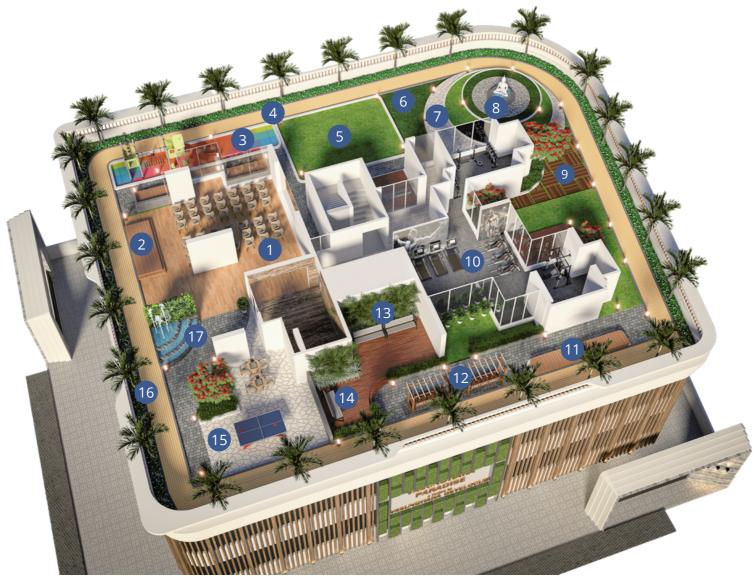

After Heavy Workout at Fully Equipped Gymnasium, an Evening enjoying the Views Nights of Stargazing, Picnic's in the Lawn, Get-togethers at the Banquet Hall Grown-ups rejuvenate at Board Games Zone, while kids are busy at Children's Play Area Burn some calories at Jogging Track, while Old Folks enjoy Chit-Chat at Alfresco deck Teens admire Mesmerising Fountain while adults adore Gazebo Swings

## *Exclusive Podium Almenities*

- Banquet Hall
- 2 Ceremonial Dias
- Children's Play Area
- 4 Jogging Track
- 6 Multi-Purpose Lawn
- 6 Zen Garden
- Reflexology Pathway
- 8 Yoga / Meditation Deck
- Sky Gazing Platform

- 0 Gymnasium
- 1 Senior Citizen Plaza
- 12 Gazebo Swing
- Grand Parent's Nook
- 💶 Alfresco Deck
- 15 Board Games Zone
- 16 Landscape Garden
- 17 Mesmerising Fountain

## Leisure Privileges

- >>> Derasar within the premises
- ▶ 1 Way Ramp Podium Parking
- >>> 2 Podium Levels for Car Parking
- >> 1 Podium Level for Amenities
- Double Height Air-Conditioned Entrance Lobby
  24 x 7 CCTV Surveillance in Select Common Areas
- Video Door Phones with Intercom Facility