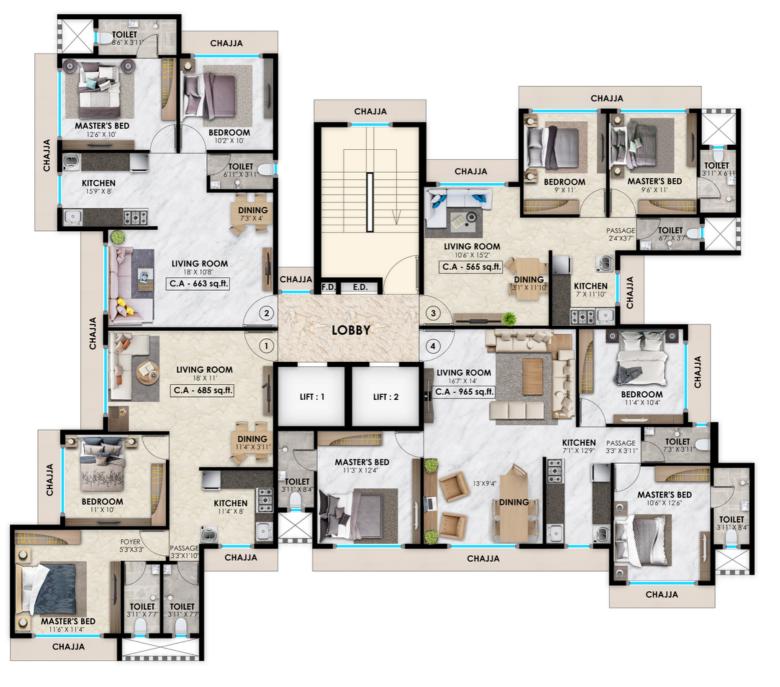

······ DATTA MANDIR ROAD ······

| FLAT NO. | FLAT TYPE | RERA<br>CARPET AREA |
|----------|-----------|---------------------|
| 01       | 2 BHK     | 685 sq. ft.         |
| 02       | 2 BHK     | 663 sq. ft.         |
| 03       | 2 BHK     | 565 sq. ft.         |
| 04       | З ВНК     | 965 sq. ft.         |